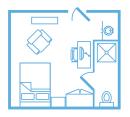

# MIDLAND LODGE

Rooms

Location

841

11508 W County Rd 33 Midland, TX 79707

### **Floor Plan**



#### Premium VIP

• Full In-Suite Bathroom, Shower and Vanity with Sink



## Private Room, Shared Bath

- In-Room Sink and Vanity
- Shared Toilet and Shower Area with Adjacent Room

## Lodge Features

- Proximity to Project Sites
- Friendly and Professional Staf On Site 24/7
- Variety of Delicious Menu Options Hand-Crafted by Culinary-Trained Chefs
- 24/7 Grab-and-Go Food Options
- Twice Weekly Housekeeping Service
- Free Laundry Facilities

- State-of-the-Art Fitness Room
- Recreation Rooms
- Private Meeting Room
- Campus-Wide High Speed WiFi
- 24/7 Safety Culture
- Frac Shack Dining Facility

- **Room Features\***
- Clean, Comfortable, Quiet Rooms Designed for Rest
- Private Bath<sup>\*</sup>
- Full-Size Pillow Top Hibernator Sleep System Mattress
- High Thread Count Sheets
- High-Qua