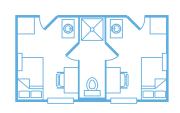

## Private Room, Shared Bath

- In-Room Sink and Vanity
- Shared Toilet and Shower Area with Adjacent Room