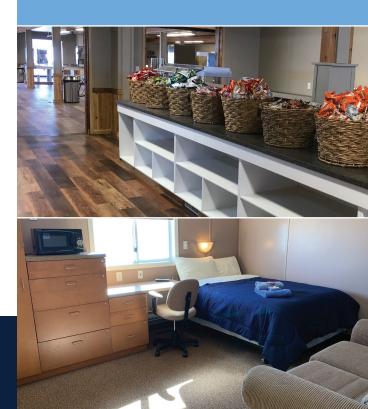

## Lodge Features

- Proximity to Project Sites
- Friendly and Professional Staf On Site 24/7
- Variety of Delicious Menu Options Hand-Crafted by Culinary-Trained Chefs
- 24/7 Grab-and-Go Food Options
- Twice Weekly Housekeeping Service
- Free Laundry Facilities

- State-of-the-Art Fitness Room
- Recreation Rooms
- Private Meeting Room
- Campus-Wide High Speed WiFi
- 24/7 Safety Culture
- Frac Shack Dining Facility

- **Room Features\***
- Clean, Comfortable, Quiet Rooms Designed for Rest
- Private Bath<sup>\*</sup>
- Full-Size Pillow Top Hibernator Sleep System Mattress
- High Thread Count Sheets
- High-Quality OversizedTowels
- Extra-Large Shower
- Ceiling Fan<sup>\*</sup>
- 42" Smart TV, In-Room Cable with Premium Channels\*
- Desk and Chair
- Individual Climate Control