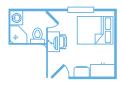

#### **Floor Plans**

#### VIP

- Full In-Suite Bathroom w/Shower, Vanity & Sink
- Mini-Fridge + Microwave