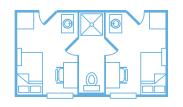

#### **Floor Plans**

## Private Room, Shared Bath

- In-Room Sink & Vanity
- Shared Toilet & Shower Area w/Adjacent Room