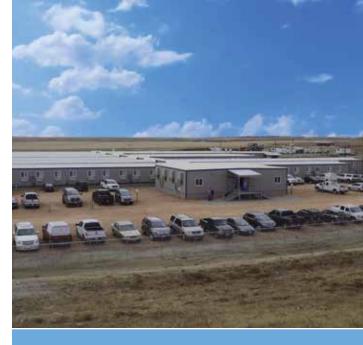

# WILLIAMS **COUNTY LODGE**

Beds

Location

300

4905 146th Drive NW Williston, ND 58801

# LODGE FEATURES

- Proximity to Project
- Friendly & Professional Sauna
- Trained Chefs
- 24/7 Grab-and-Go Food Options

- Free Laundry

- State-of-the-Art

- Mud Room
- Speed WiFi
- Controlled-Entry&

**Download Our App** from the Apple Store or Google Play