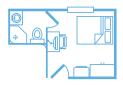

#### **Floor Plans**

#### Standard VIP

• Full In-Suite Bathroom w/Shower, Vanity & Sink

#### Private Room, Shared Bath

- In-Room Sink & Vanity
- Shared Toilet & Shower Area w/ Adjacent Room