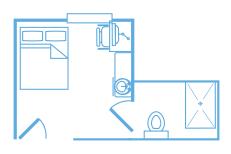

## ORLA SOUTH LODGE

Rooms

Location

240

69 FM 652 West Orla, TX 79770

## Floor Plan: Standard VIP



## **Room Features**

- Clean, Comfortable, Quiet Rooms Designed for Rest
- Private Bath
- Full-Size Hibernator Sleep System Mattress
- High Thread Count Sheets
- High-Quality Oversized Towels

- Extra-Large Shower
- 42" Smart TV, In-Room Cable with Premium Channels
- Desk and Chair
- Individual Climate Control



## Lodge Features

- Proximity to Project Sites
- Friendly and Professional Staff On Site 24/7
- Variety of Delicious Menu Options Hand-Crafted by Culinary-Trained Chefs
- 24/7 Grab-and-Go Food Options

- Twice Weekly
- <u>• ବିଶ୍ୱିଥ</u>ାପry
- Facilities
- Recreation and Game Rooms
- Fitness Room
- Private Meeting Room
- Campus-Wide High Speed WiFi
- 24/7 Safety Culture







**Download Our App** from the Apple Store or Google Play