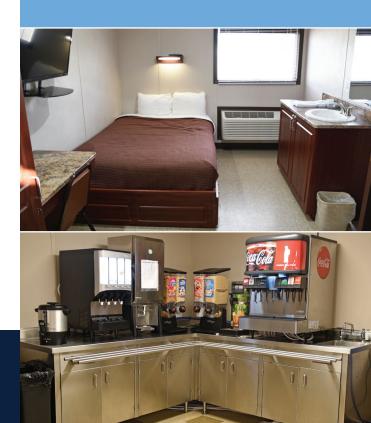

## **Room Features**

- Clean, Comfortable, Quiet Rooms Designed for Rest
- Private Bath
- Full-Size Hibernator Sleep System Mattress
- High Thread Count Sheets
- High-Quality Oversized Towels

- Extra-Large Shower
- 42" Smart TV, In-Room Cable with Premium Channels
- Desk and Chair
- Individual Climate Control

## Lodge Features

- Proximity to Project Sites
- Friendly and Professional Staff On Site 24/7
- Variety of Delicious Menu Options Hand-Crafted by Culinary-Trained Chefs
- 24/7 Grab-and-Go Food Options

- Twice Weekly
- <u>• ବିଶ୍ୱିଥ</u>ାପry
- Facilities
- Recreation and Game Rooms
- Fitness Room
- Private Meeting Room
- Campus-Wide High Speed WiFi
- 24/7 Safety Culture