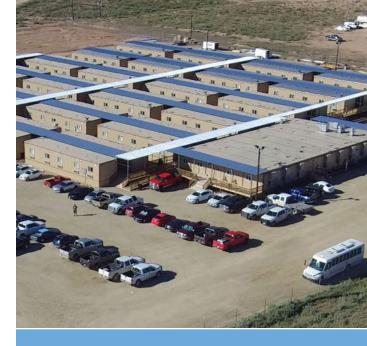

## ORLA SOUTH LODGE

Rooms

Location

240

69 FM 652 West Orla, TX 79770

## Lodge Features

- Proximity to Project Sites
- Friendly and Professional Staff On Site 24/7
- Variety of Delicious Menu Options Hand-Crafted by Culinary-Trained Chefs
- 24/7 Grab-and-Go Food Options

- Twice Weekly
- <u>• ବିଶ୍ୱିଥ</u>ାପry
- Facilities
- Recreation and Game Rooms
- Fitness Room
- Private Meeting Room
- Campus-Wide High Speed WiFi
- 24/7 Safety Culture