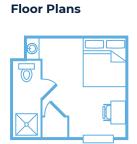

#### Standard VIP

- Approximately 125 Square Feet
- Full In-Suite Bathroom, Shower and Vanity with Sink

|           | Ð |
|-----------|---|
| $\otimes$ |   |
|           |   |
|           |   |
|           |   |