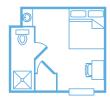

# ODESSA EAST LODGE

**Beds** 

Location

280

2575 East Pearl Street Odessa, TX 79761

# **Room Features**

- Clean, Comfortable, Quiet Rooms Designed for Rest
- Hibernator Sleep System Mattress
- Premium Bedding and Linens
- Extra Pillows
- High-Quality Oversized Towels
- 26" HDTV Flat Screen with DVD Player and Premium Channels
- Clothes Wardrobe
- · Desk and Chair
- Individual Climate Control
- · High Speed WiFi
- Mini Fridge

# Floor Plans



# Standard VIP

 Full In-Suite Bathroom, Shower and Vanity with Sink



### Private Room, Shared Bath

- In-Room Sink and Vanity
- Shared Toilet and Shower Area with Adjacent Room



# **Lodge Features**

- Proximity to Project Sites
- Friendly and Professional Staff On Site 24/7
- Variety of Delicious Menu Options Hand-Crafted by Culinary-Trained Chefs
- 24/7 Grab-and-Go Food Options
- Twice Weekly Housekeeping Services

- Free Laundry Facilities
- State-of-the-Art Fitness Room
- Recreation Room
- Private Offices
- Controlled-Entry and Security
- Security Cameras
- 24/7 Safety Culture