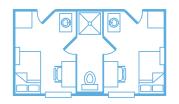

### Private Room, Shared Bath

- In-Room Sink and Vanity
- Shared Toilet and Shower Area with Adjacent Room