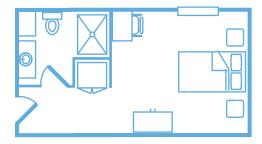

## Floor Plan:

### Standard VIP

 Full In-Suite Bathroom, Shower and Vanity with Sink

### **Room Features**

- Clean, Comfortable, Quiet Rooms Designed for Rest
- Private Bath
- Hibernator Sleep System Mattress
- High Thread Count Sheets
- High-Quality Oversized Towels

- Extra-Large Shower
- · Ceiling Fan
- 42" Smart TV, In-Room Cable with Premium Channels
- · Desk and Chair
- Individual Climate Control