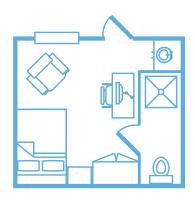

## Floor Plan: Premium VIP

## **Room Features**

- Clean, Comfortable, Quiet Rooms Designed for Rest
- Private Bath
- Full-Size Pillow Top Hibernator Sleep System Mattress
- High Thread Count Sheets
- High-Quality Oversized Towels

- Extra-Large Shower
- Ceiling Fan
- 42" Smart TV, In-Room Cable with Premium Channels
- Desk and Chair
- Individual Climate Control