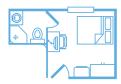

### Floor Plans

# VIP

- Approximately 125 sq ft
- Full In-Suite Bathroom, Shower and Vanity with Sink
- · Mini Fridge

### Private Room, Shared Bath

- · Approximately 80 sq ft
- In-Room Sink and Vanity
- Shared Toilet and Shower Area with Adjacent Room