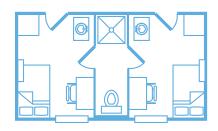

# JAL LODGE

Rooms

Location

218 Whitworth 466 218 Wnitworth Drive Jal, NM 88252

#### **Room Features**

- · Clean, Comfortable, Quiet Rooms Designed for Rest
- Private Bath
- Full-Size Hibernator Sleep System Mattress
- High Thread Count Sheets
- · High-Quality Oversized Towels

- Extra-Large Shower
- 42" Smart TV, In-Room Cable with Premium Channels
- · Desk and Chair
- Individual Climate Control

#### Floor Plans



### Standard VIP

• Full In-Suite Bathroom, Shower and Vanity with Sink



## Private Room, Shared Bath

- In-Room Sink and Vanity
- Shared Toilet and Shower Area with Adjacent Room



## **Lodge Features**

- Proximity to Project
- Site 24/7
- 24/7 Grab-and-Go Food