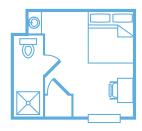

## Private Room, Shared Bath

- In-Room Sink and Vanity
- Shared Toilet and Shower Area with Adjacent Room