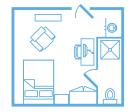

# DELAWARE ORLA LODGE

Rooms

Location

425

4281 US Highway 285 N Orla, TX 79770

#### **Room Features**

- Clean, Comfortable, Quiet Rooms Designed for Rest
- Private Bath
- Full-Size Hibernator Sleep System Mattress
- High Thread Count Sheets
- High-Quality Oversized Towels

- Extra-Large Shower
- 42" Smart TV, In-Room Cable with Premium Channels
- · Desk and Chair
- Individual Climate Control

## Floor Plans



## Standard VIP

 Full In-Suite Bathroom, Shower and Vanity with Sink



#### Premium VIP

• Extra-Large Shower



## Private Room, Shared Bath

- In-Room Sink and Vanity
- Shared Toilet and Shower Area with Adjacent Room



# **Lodge Features**

- Proximity to Projec Sites
- Friendly and Professional Staff On Site 24/7
- Variety of Delicious Menu Options Hand-Crafted by Culinary-Trained Chefs
- 24/7 Grab-and-Go Food Options

- Twice Weekly Housekeeping Services
- Free Laundry Facilities
- Recreation and Game Rooms
- Fitness Roon
- Private Meeting Room
- Campus-Wide High Speed WiFi
- 24/7 Safety Culture