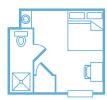

# DELAWARE ORLA LODGE

Rooms

Location

425

4281 US Highway 285 N Orla, TX 79770

#### **Room Features**

- Clean, Comfortable, Quiet Rooms Designed for Rest
- Private Bath
- Full-Size Hibernator Sleep System Mattress
- High Thread Count Sheets
- High-Quality Oversized Towels

- Extra-Large Shower
- 42" Smart TV, In-Room Cable with Premium Channels
- · Desk and Chair
- Individual Climate Control

## Floor Plans



## Standard VIP

 Full In-Suite Bathroom, Shower and Vanity with Sink



#### Premium VIP

• Extra-Large Shower



## Private Room, Shared Bath

- In-Room Sink and Vanity
- Shared Toilet and Shower Area with Adjacent Room



# **Lodge Features**

- Proximity to Projec Sites
- Friendly and Professional Staff On Site 24/7
- Variety of Delicious Menu Options Hand-Crafted by Culinary-Trained Chefs
- 24/7 Grab-and-Go Food Options

- Twice Weekly Housekeeping Services
- Free Laundry Facilities
- Recreation and Game Rooms
- Fitness Roon
- Private Meeting Room
- Campus-Wide High Speed WiFi
- 24/7 Safety Culture