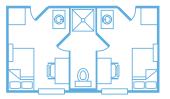

## Private Room, Shared Bath

- In-Room Sink and Vanity
- Shared Toilet and Shower Area with Adjacent Room