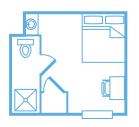

#### **Floor Plans**

#### Standard VIP

- 171 Square Feet
- Full In-Suite Bathroom, Extra-Large Shower and Vanity with Sink

|        | G |
|--------|---|
| $\sim$ |   |
|        |   |
|        |   |

Monitored Keyed

• Desk and Chair

Full-Sized Wardrobe

Individual Climate

Entrance