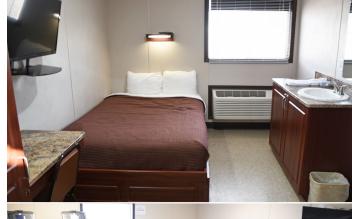

## **Room Features**

- Clean, Comfortable, Quiet Rooms Designed for Rest
- Private Bath
- Full-Size Pillow Top Hibernator Sleep System Mattress
- · High Thread Count Sheets
- High-Quality Oversized Towels
- Extra-Large Shower
- Ceiling Fan
- 42" Smart TV, In-Room Cable with Premium Channels
- · Desk and Chair
- · Individual Climate Control