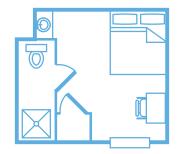

## KERMIT NORTH LODGE

Rooms

Location

180

549 E. Highway 115 Kermit, TX 79745

## Floor Plan:



## **Room Features**

- Clean, Comfortable, Quiet Rooms Designed for Rest
- Private Bath
- Full-Size Pillow Top Hibernator Sleep System Mattress
- · High Thread Count Sheets
- High-Quality Oversized Towels
- Extra-Large Shower
- Ceiling Fan
- 42" Smart TV, In-Room Cable with Premium Channels
- · Desk and Chair
- · Individual Climate Control



## **Lodge Features**

- Proximity to Project Sites
- Friendly and Professional Staff On Site 24/7
- Variety of Delicious Menu Options Hand-Crafted by Culinary-Trained Chefs
- 24/7 Grab-and-Go Food Options

- Twice Weekly Housekeeping Services
- Free Laundry Facilities
- Outdoor Grill
- Horseshoe Pits
- State-of-the-Art Fitness Room
- Campus-Wide High Speed WiFi
- Controlled-Entry and Security
- 24/7 Safety Culture